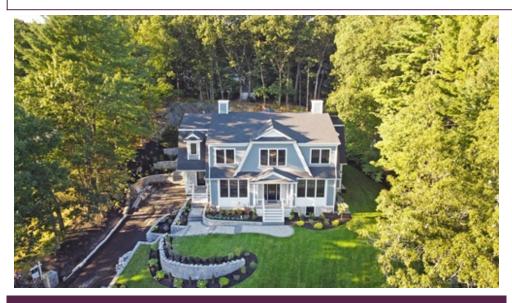

## 21 Sturbridge Road, Wellesley, MA 024841

- » Beds: 6 | Baths: 6 Full, 1 Half
- » MLS #: 72886884
- » Single Family | 6,395 ft<sup>2</sup> | Lot: 23,855 ft<sup>2</sup> (0.55 acres)
- » More Info: 21Sturbridge.com

## \$ 4,150,000

Remarks

New construction by a highly regarded local builder in a much sought-after location in Wellesley. This elevated, elegant and modern 6 bedroom, 6 full and 1 half bathroom Colonial on over half an acre is located close to Boulder Brook Reservation in the desired Bates elementary school neighborhood. Ten foot ceilings on the first floor and nine foot ceilings on the second floor, combined with large windows, make this home bright and welcoming. Gourmet kitchen with built-in breakfast area. Large dining room with coffered ceiling. Living room/office with fireplace, great room with fireplace and large sliding doors to a spacious deck with fireplace and overlooking magnificent, level, and private backyard. Master bedroom with balcony overlooking backyard, 2 large walk-in closets, and beautiful master bathroom