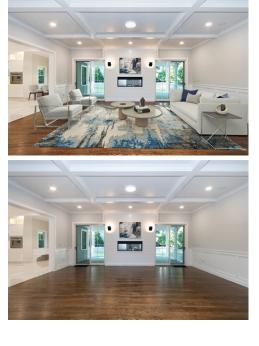

## \$ 4,150,000

Remarks

New construction by a highly regarded local builder in a much sought-after location in Wellesley. This elevated, elegant and modern 6 bedroom, 6 full and 1 half bathroom Colonial on over half an acre is located close to Boulder Brook Reservation in the desired Bates elementary school neighborhood. Ten foot ceilings on the first floor and nine foot ceilings on the second floor, combined with large windows, make this home bright and welcoming. Gourmet kitchen with built-in breakfast area. Large dining room with coffered ceiling. Living room/office with fireplace, great room with fireplace and large sliding doors to a spacious deck with fireplace and overlooking magnificent, level, and private backyard. Master bedroom with balcony overlooking backyard, 2 large walk-in closets, and beautiful master bathroom